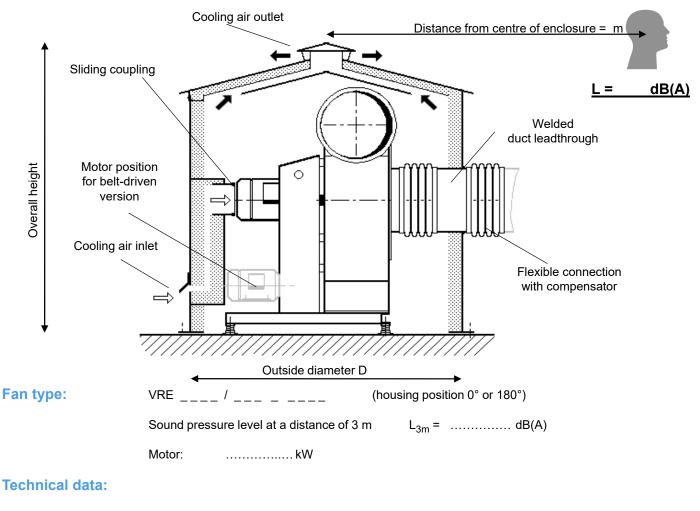

## Soundproofing enclosure with self-ventilation

## for radial fan VRE

| dB |
|----|
|    |

Sound pressure level at reference point with clear sound radiation --> see above!

Design in accordance with DIN EN ISO 15667 recommendations.

Construction: Cylindrical basic body made from plastic panels, offering outstanding corrosion resistance

Absorber made from 50 mm non-flammable mineral wool, laminated with glass fibre mat and covered with perforated panels

Basic body 1-piece / basic body consisting of two parts screwed together

Detachable conical roof with integrated cooling air outlet

| Access to fan:                                                                                                                                                                       | Via the detachable | e roof, | secured with quic | k-release                    | e latches/from side through integrated door |  |
|--------------------------------------------------------------------------------------------------------------------------------------------------------------------------------------|--------------------|---------|-------------------|------------------------------|---------------------------------------------|--|
| Wall material:                                                                                                                                                                       | PVC (RAL 7011)     | 1       | PPs (RAL 7036)    | 1                            | PE (black)                                  |  |
| Installation of even ground / installation of steel brackets (with additional base) Isolation of structure-borne noise with high grade foam material (included in scope of delivery) |                    |         |                   |                              |                                             |  |
| Place of installation:                                                                                                                                                               | Indoor / outdoor   |         |                   | Max. ambient temperature: °C |                                             |  |
| Ventilation by cooling fan of motor. Cooling air routed via integrated silencers.                                                                                                    |                    |         |                   |                              |                                             |  |
| With cable leadthrough.                                                                                                                                                              |                    |         |                   |                              |                                             |  |
| Dimensions:                                                                                                                                                                          | Round version      | D: ap   | prox              | . mm                         | Height: approx mm                           |  |
| Weight:                                                                                                                                                                              | approx             |         | kg                |                              |                                             |  |
|                                                                                                                                                                                      |                    |         |                   |                              |                                             |  |